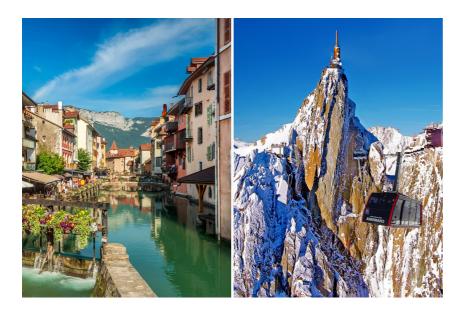

Discover Chamonix and climb to the Summit of the Aiguille du Midi aboard a cable car then leave for the Venice of the Alps: Annecy

| Information          | Description                                                                                                                                                                                                                                                                                                                                                                                |
|----------------------|--------------------------------------------------------------------------------------------------------------------------------------------------------------------------------------------------------------------------------------------------------------------------------------------------------------------------------------------------------------------------------------------|
| Tour name            | GENEVA: Chamonix-Mont-Blanc + Cable car & Annecy                                                                                                                                                                                                                                                                                                                                           |
| Code<br>produit      | KTG172                                                                                                                                                                                                                                                                                                                                                                                     |
| Opening              | Every day                                                                                                                                                                                                                                                                                                                                                                                  |
| Time                 | 8:30am Bus Terminal (Place Dorcière)                                                                                                                                                                                                                                                                                                                                                       |
| Description          | As soon you arrive in Chamonix, take the cable car and climb up to 3842m altitude to enjoy an exceptional view. The view of the surrounding mountains and the valley of Chamonix offers a breathtaking sight! In the afternoon, go to Annecy, nicknamed "the Venice of the Alps", and enjoy a shopping or coffee break in the heart of the Old Town in a medieval and picturesque setting. |
| Duration of circuit  | 10h30                                                                                                                                                                                                                                                                                                                                                                                      |
| Circuits             | Genève- Chamonix- Genève - Annecy - Genève                                                                                                                                                                                                                                                                                                                                                 |
| Departure            | Departure 8:30am - Bus Terminal (Place Dorcière)                                                                                                                                                                                                                                                                                                                                           |
| Return point         | Return 7:00pm - Bus Terminal (Place Dorcière)                                                                                                                                                                                                                                                                                                                                              |
| Guided tours         | With tour guide in chamonix / Audio Guide Annecy                                                                                                                                                                                                                                                                                                                                           |
| Important            | You will be crossing the Franco-Swiss border The Passport is indispensable. Visa whenever applicable.  Thank you for noting that the cable car or the train could not work due to bad weather: strong wind and or technical problems.  Please note that the bus from Chamonix comes back to Geneva and it's another bus for Annecy                                                         |
| Children information | It is not allowed for children under 2 years old to ascend the cable car to the Aiguille du Midi<br>Children from 0 to 3 years, 15CHF (Aiguille du Midi Cable-car not recommanded)<br>Children from 4 to 12 years old, child's fare                                                                                                                                                        |